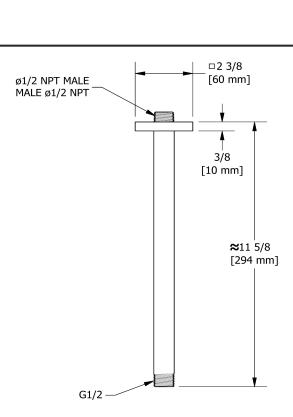

30 cm (12") vertical shower arm **517** 

## **Descriptions**

- ½" inlet male NPT
- Square flange with set screw